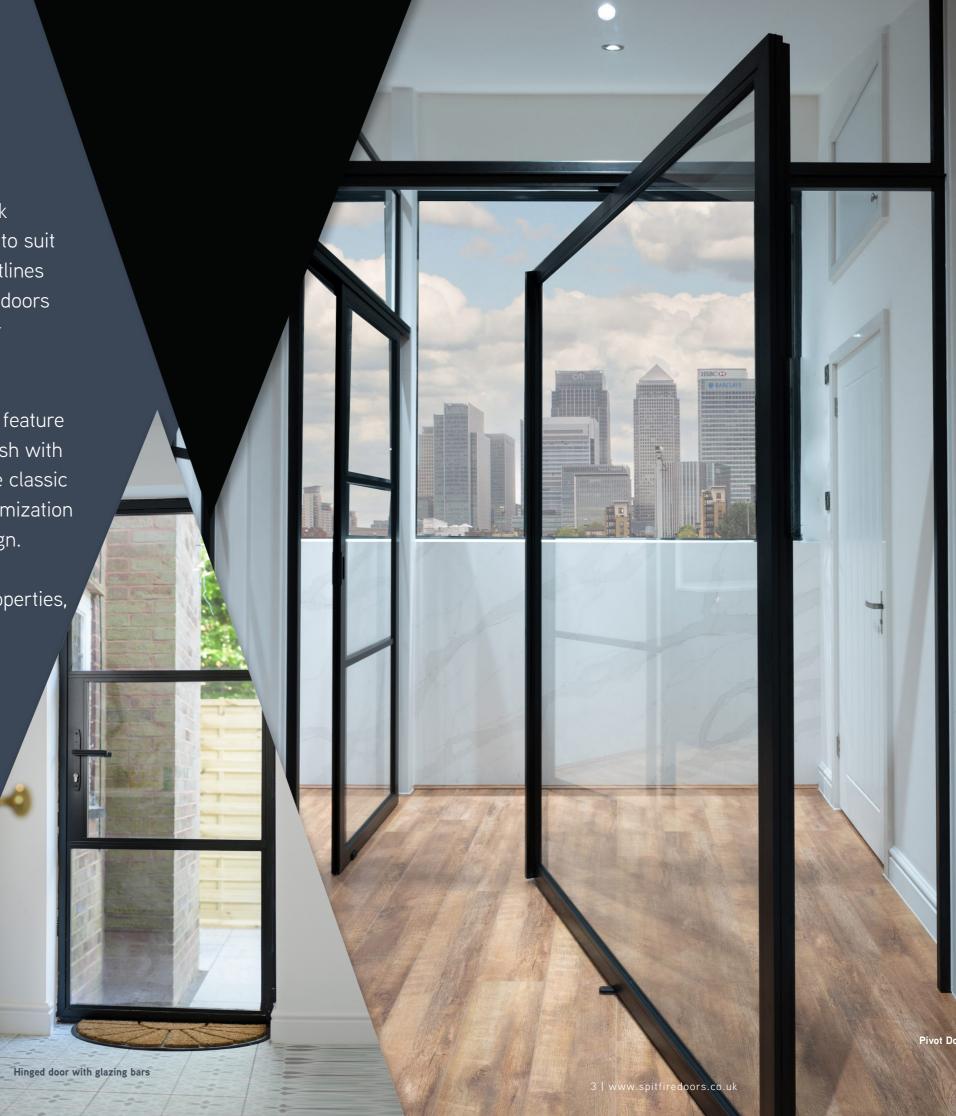

## STEP INTO THE WORLD OF SPITFIRE'S STEEL LOOK DOORS

Crafted by skilled artisans in Cheshire, our Steel Look doors and fixed screens are meticulously handmade to suit your individual project requirements. With sleek sightlines reminiscent of the Art Deco era, our black steel look doors add a touch of timeless elegance to any traditional or contemporary home.

Embodying a heritage industrial aesthetic, our doors feature a contemporary black, powder-coated aluminium finish with slender mullions measuring just 25mm. Although the classic configuration includes two horizontal mullions, customization allows for your preferred number of bars in the design.

Suitable for both residential and light commercial properties, our doors blend functionality with timeless style.

THE ART OF PERFECTION

Internal Pivot Door

Room divider

Double hinged doors

Double doors with side panels