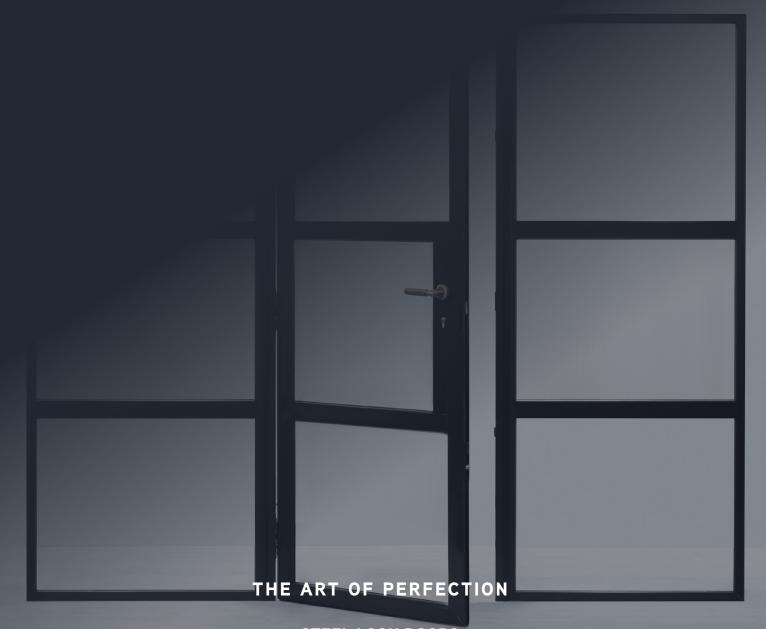

## SPITFIRE

STEEL LOOK DOORS

## STEP INTO THE WORLD OF SPITFIRE'S STEEL LOOK DOORS

Crafted by skilled artisans in Cheshire, our Steel Look doors and fixed screens are meticulously handmade to suit your individual project requirements. With sleek sightlines reminiscent of the Art Deco era, our black steel look doors add a touch of timeless elegance to any traditional or contemporary home.

## STEEL LOOK DOORS

THE ART OF PERFECTION